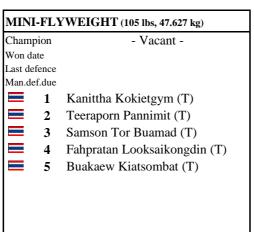

## Oriental and Pacific Boxing Federation

## **OPBF Female February Ratings 2013**

















## WELTERWEIGHT (147 lbs, 66.678 kg) SUPER-FEATHERWEIGHT (130 lbs, 58.967 kg) LIGHTWEIGHT (135 lbs, 61.235 kg) SUPER-LIGHTWEIGHT (140 lbs, 63.503 kg) • Chika Mizutani (J) - Vacant -- Vacant -Fujin Raika (J) Champion Champion Champion Champion Won date Won date Won date Win date March 9, 2010 September 24, 2010 Last defence Last defence Last defence Last defence Next defence Mandatory Next defence Mandatory Man.def.due Man.def.due Sriphrae Nongkipahuyuth(T) Nadine Brown (A) Sarah Howett (A) 1 Lauryn Eagle (A) Petlamduan Vorpor Sukothai (T) Erin McGowan (A) Daniela Smith (NZ) Diana Prazak (A) 3 Shen Dan Yue (C) SUPER-WELTERWEIGHT (154 lbs, 69.853 kg) MIDDLEWEIGHT (160 lbs, 72.575 kg) SUPER-MIDDLEWEIGHT (168 lbs, 76.204 kg) HEAVYWEIGHT (over 168 lbs, 76.204 kg) - Vacant -Champio