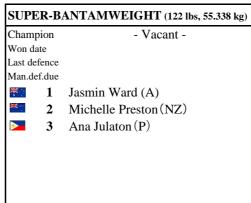

## Oriental and Pacific Boxing Federation

## **OPBF Female February Ratings 2013**

















## WELTERWEIGHT (147 lbs, 66.678 kg) SUPER-FEATHERWEIGHT (130 lbs, 58.967 kg) LIGHTWEIGHT (135 lbs, 61.235 kg) SUPER-LIGHTWEIGHT (140 lbs, 63.503 kg) • Chika Mizutani (J) - Vacant -- Vacant -Fujin Raika (J) Champion Champion Champion Champion Won date Won date Won date Win date March 9, 2010 September 24, 2010 Last defence Last defence Last defence Last defence Next defence Mandatory Next defence Mandatory Man.def.due Man.def.due Sriphrae Nongkipahuyuth(T) Nadine Brown (A) Sarah Howett (A) 1 Lauryn Eagle (A) Petlamduan Vorpor Sukothai (T) Erin McGowan (A) Daniela Smith (NZ) Diana Prazak (A) 3 Shen Dan Yue (C) SUPER-WELTERWEIGHT (154 lbs, 69.853 kg) MIDDLEWEIGHT (160 lbs, 72.575 kg) SUPER-MIDDLEWEIGHT (168 lbs, 76.204 kg) HEAVYWEIGHT (over 168 lbs, 76.204 kg) - Vacant -Champion - Vacant