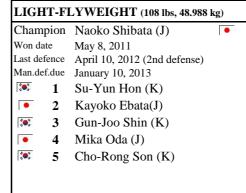

## Oriental and Pacific Boxing Federation

## **OPBF Female February Ratings 2013**

















## WELTERWEIGHT (147 lbs, 66.678 kg) SUPER-FEATHERWEIGHT (130 lbs, 58.967 kg) LIGHTWEIGHT (135 lbs, 61.235 kg) SUPER-LIGHTWEIGHT (140 lbs, 63.503 kg) • Chika Mizutani (J) - Vacant -- Vacant -Fujin Raika (J) Champion Champion Champion Champion Won date Won date Won date Win date March 9, 2010 September 24, 2010 Last defence Last defence Last defence Last defence Next defence Mandatory Next defence Mandatory Man.def.due Man.def.due Sriphrae Nongkipahuyuth(T) Nadine Brown (A) Sarah Howett (A) 1 Lauryn Eagle (A) Petlamduan Vorpor Sukothai (T) Erin McGowan (A) Daniela Smith (NZ) Diana Prazak (A) 3 Shen Dan Yue (C) SUPER-WELTERWEIGHT (154 lbs, 69.853 kg) MIDDLEWEIGHT (160 lbs, 72.575 kg) SUPER-MIDDLEWEIGHT (168 lbs, 76.204 kg) HEAVYWEIGHT (over 168 lbs, 76.204 kg) - Vacant -Champion