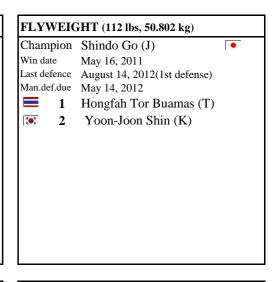

## Oriental and Pacific Boxing Federation

## **OPBF Female February Ratings 2013**

















## WELTERWEIGHT (147 lbs, 66.678 kg) SUPER-FEATHERWEIGHT (130 lbs, 58.967 kg) LIGHTWEIGHT (135 lbs, 61.235 kg) SUPER-LIGHTWEIGHT (140 lbs, 63.503 kg) • Chika Mizutani (J) - Vacant -- Vacant -Fujin Raika (J) Champion Champion Champion Champion Won date Won date Won date Win date March 9, 2010 September 24, 2010 Last defence Last defence Last defence Last defence Next defence Mandatory Next defence Mandatory Man.def.due Man.def.due Sriphrae Nongkipahuyuth(T) Nadine Brown (A) Sarah Howett (A) 1 Lauryn Eagle (A) Petlamduan Vorpor Sukothai (T) Erin McGowan (A) Daniela Smith (NZ) Diana Prazak (A) 3 Shen Dan Yue (C) SUPER-WELTERWEIGHT (154 lbs, 69.853 kg) MIDDLEWEIGHT (160 lbs, 72.575 kg) SUPER-MIDDLEWEIGHT (168 lbs, 76.204 kg) HEAVYWEIGHT (over 168 lbs, 76.204 kg) - Vacant -Champion -