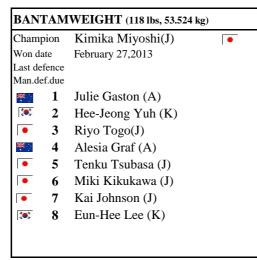

## Oriental and Pacific Boxing Federation

## **OPBF Female February Ratings 2013**

















## WELTERWEIGHT (147 lbs, 66.678 kg) SUPER-FEATHERWEIGHT (130 lbs, 58.967 kg) LIGHTWEIGHT (135 lbs, 61.235 kg) SUPER-LIGHTWEIGHT (140 lbs, 63.503 kg) • Chika Mizutani (J) - Vacant -- Vacant -Fujin Raika (J) Champion Champion Champion Champion Won date Won date Won date Win date March 9, 2010 September 24, 2010 Last defence Last defence Last defence Last defence Next defence Mandatory Next defence Mandatory Man.def.due Man.def.due Sriphrae Nongkipahuyuth(T) Nadine Brown (A) Sarah Howett (A) 1 Lauryn Eagle (A) Petlamduan Vorpor Sukothai (T) Erin McGowan (A) Daniela Smith (NZ) Diana Prazak (A) 3 Shen Dan Yue (C) SUPER-WELTERWEIGHT (154 lbs, 69.853 kg) MIDDLEWEIGHT (160 lbs, 72.575 kg) SUPER-MIDDLEWEIGHT (168 lbs, 76.204 kg) HEAVYWEIGHT (over 168 lbs, 76.204 kg) - Vacant -Champion - Vaca