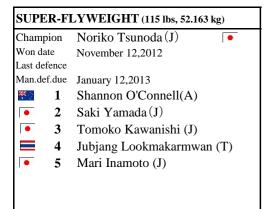

## Oriental and Pacific Boxing Federation

## **OPBF Female February Ratings 2013**

















## WELTERWEIGHT (147 lbs, 66.678 kg) SUPER-FEATHERWEIGHT (130 lbs, 58.967 kg) LIGHTWEIGHT (135 lbs, 61.235 kg) SUPER-LIGHTWEIGHT (140 lbs, 63.503 kg) • Chika Mizutani (J) - Vacant -- Vacant -Fujin Raika (J) Champion Champion Champion Champion Won date Won date Won date Win date March 9, 2010 September 24, 2010 Last defence Last defence Last defence Last defence Next defence Mandatory Next defence Mandatory Man.def.due Man.def.due Sriphrae Nongkipahuyuth(T) Nadine Brown (A) Sarah Howett (A) 1 Lauryn Eagle (A) Petlamduan Vorpor Sukothai (T) Erin McGowan (A) Daniela Smith (NZ) Diana Prazak (A) 3 Shen Dan Yue (C) SUPER-WELTERWEIGHT (154 lbs, 69.853 kg) MIDDLEWEIGHT (160 lbs, 72.575 kg) SUPER-MIDDLEWEIGHT (168 lbs, 76.204 kg) HEAVYWEIGHT (over 168 lbs, 76.204 kg) - Vacant -Champion - Va