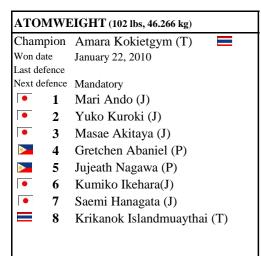

## Oriental and Pacific Boxing Federation

## **OPBF Female February Ratings 2013**

















## WELTERWEIGHT (147 lbs, 66.678 kg) SUPER-FEATHERWEIGHT (130 lbs, 58.967 kg) LIGHTWEIGHT (135 lbs, 61.235 kg) SUPER-LIGHTWEIGHT (140 lbs, 63.503 kg) • Chika Mizutani (J) - Vacant -- Vacant -Fujin Raika (J) Champion Champion Champion Champion Won date Won date Won date Win date March 9, 2010 September 24, 2010 Last defence Last defence Last defence Last defence Next defence Mandatory Next defence Mandatory Man.def.due Man.def.due Sriphrae Nongkipahuyuth(T) Nadine Brown (A) Sarah Howett (A) 1 Lauryn Eagle (A) Petlamduan Vorpor Sukothai (T) Erin McGowan (A) Daniela Smith (NZ) Diana Prazak (A) 3 Shen Dan Yue (C) SUPER-WELTERWEIGHT (154 lbs, 69.853 kg) MIDDLEWEIGHT (160 lbs, 72.575 kg) SUPER-MIDDLEWEIGHT (168 lbs, 76.204 kg) HEAVYWEIGHT (over 168 lbs, 76.204 kg) - Vacant -Champ